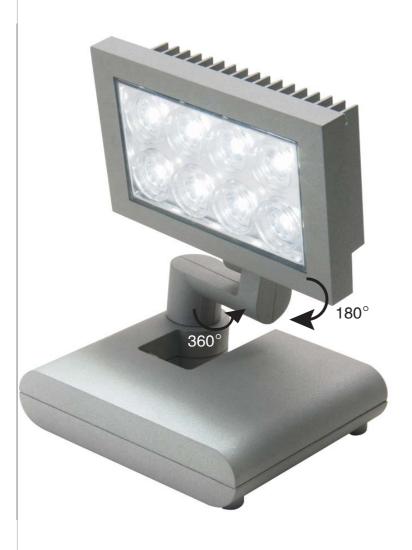

## **NEVADA**

Outdoor use, wall and ceiling mounted or as a spike spot light, for use with Power LED 8\*3W .

• BODY Die-cast aluminium

• PAINTING Polyester powder-coated with high anti-corrosion.

• DIFFUSER Clear PC

• IP54, CLASS II

Special design with no screw on the Surface

Direction Adjustable, up down  $180^{\circ}$  , circle  $360^{\circ}$  .

With special conducting heat part by die-cast aluminium and the LED is fixed directly onto this part.

LED driver build-in.

Five years life time.

| Item no. | 6101S    | 6102S    | 6101S-PIR | 6102S-PIR |
|----------|----------|----------|-----------|-----------|
| code     | 8*3W LED | 8*3W LED | 8*3W LED  | 8*3W LED  |
| page     | 11.002   | 11.002   | 11.002    | 11.002    |