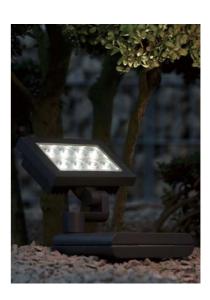

## **NEVADA**

Outdoor use, wall and ceiling mounted or as a spike spot light, for use with Power LED 8\*3W .

• BODY Die-cast aluminium

• PAINTING Polyester powder-coated with high anti-corrosion.

• DIFFUSER Clear PC

• IP54, CLASS II

Special design with no screw on the Surface

Direction Adjustable, up down  $180^{\circ}$  , circle  $360^{\circ}$  .

With special conducting heat part by die-cast aluminium and the LED is fixed directly onto this part.